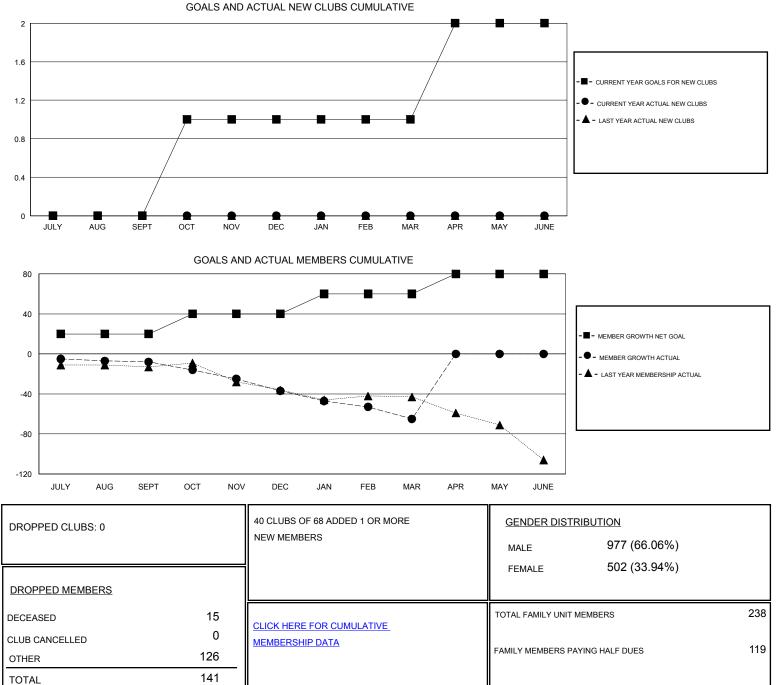

## District 201V2

Results as of: 3/31/2020

| GMT:                  | LOCATION AUSTRALIA |           |               |                       |                           |                         | GMT CA                                             |
|-----------------------|--------------------|-----------|---------------|-----------------------|---------------------------|-------------------------|----------------------------------------------------|
| Clubs                 |                    |           |               | Members               |                           |                         |                                                    |
| RESULTS FOR 2019-2020 |                    |           |               | RESULTS FOR 2019-2020 |                           |                         |                                                    |
| QUARTER               | NEW CLUB GOAL      | NEW CLUBS | DROPPED CLUBS | QUARTER               | MEMBER GROWTH NET<br>GOAL | MEMBER GROWTH<br>ACTUAL | DROPPED<br>MEMBERS ACTUAL<br>(including transfers) |
| JULY/AUG/SEPT         | 0                  | 0         | 0             | JULY/AUG/SEPT         | 20                        | 40                      | 42                                                 |
| OCT/NOV/DEC           | 1                  | 0         | 0             | OCT/NOV/DEC           | 20                        | 28                      | 50                                                 |
| JAN/FEB/MAR           | 0                  | 0         | 0             | JAN/FEB/MAR           | 20                        | 27                      | 49                                                 |
| APR/MAY/JUNE          | 1                  | 0         | 0             | APR/MAY/JUNE          | 20                        | 0                       | 0                                                  |